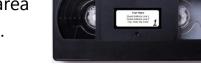

## How to prep your movies, slides, and negatives for drop-off.

Instructions for Local Orders (Seattle Area, Drop-off Only)

1. Label the tape(s). Affix a return address label to each tape. If dropping-off multiple tapes, use the label area to number the tapes with a marker, stating with "1".